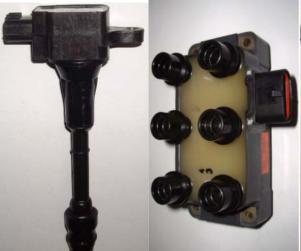

Fit: CHRYSLER
Made in JAPAN
OE#: 04606824AB
DIAMOND
Quantity:2000PCS

Fit: FORD
Made in JAPAN
OE#: 6E8G-12A366
FOMOCO
Quantity:150PCS

Fit: FORD
Made in JAPAN
OE#: 6E5E-12A375-BA
FOMOCO
Quantity: 2000PCS