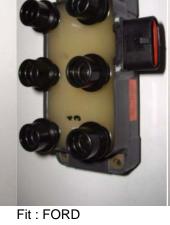

Fit: CHRYSLER
Made in JAPAN
OE#: 04606824AB
DIAMOND
Quantity:2000PCS

Fit: FORD
Made in JAPAN
OE#: 6E8G-12A366
FOMOCO
Quantity:150PCS

Fit: FORD
Made in JAPAN
OE#: 6E5E-12A375-BA
FOMOCO
Quantity: 2000PCS